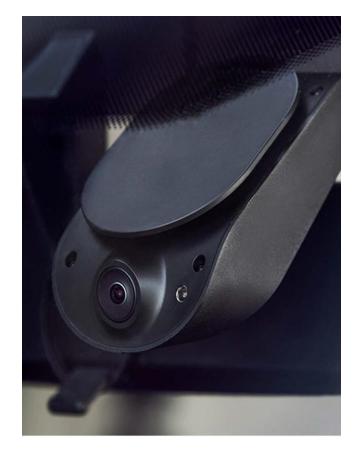

# **AI-POWERED DEVICE**

It starts with a powerful multi-sensor device that assesses the driver, vehicle, and rood ahead to detect distracted and aggressive driving in real-time.

# **KEY FEATURES**

- Embedded artificial intelligence
- · GPS, IMU and camera sensors
- $\bullet\,288\,^\circ$  of high-quality video
- LTE connectivity
- Ongoing OTA updates