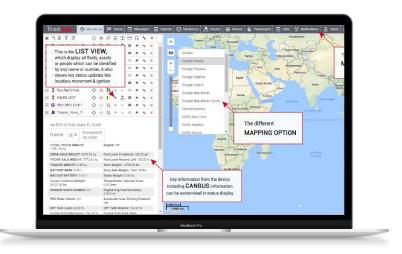

### FLEET SAFETY APPLICATION

Its cloud-based web opp provides fleet management and safety leaders with unparalleled visibility into the safety of their fleets and drivers.

### Actionable fleet safety insights

Quickly assess the safety of your fleet using its proprietary VERA Score<sup>™</sup>