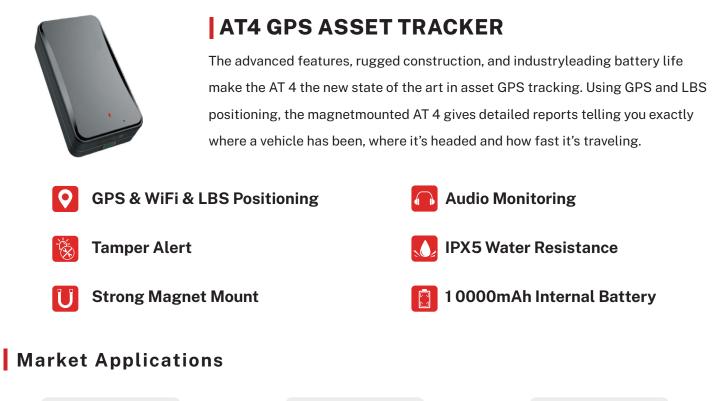

## **ASSET MANAGEMENT**

| Parameters              |                                                                      |
|-------------------------|----------------------------------------------------------------------|
| GSM frequency           | 850/900/1800/1900MHz                                                 |
| Chipset                 | High sensitivity GPS chips                                           |
| Button                  | lx power                                                             |
| GSM/GPS antenna         | Built-in quad band GSM antenna, GPS ceramic antenna and WiFi antenna |
| LED indicator           | Red: working status; Green (4): battery                              |
| Working voltage/current | 3.7V/60mA                                                            |
| Tracking mode           | 30 days( drive for 2 hours per day)                                  |
| Operating temperature   | -20 C-+7 0 C                                                         |
| Battery                 | 10000mAh/3.7V industrial grade lithium polymer battery               |
| Charger                 | 5VDC /2A                                                             |
| Charging hour           | 8 hours                                                              |
| Device weight           | 285g                                                                 |
| Device dimension        | 108.0*6 l .0*30.0mm                                                  |