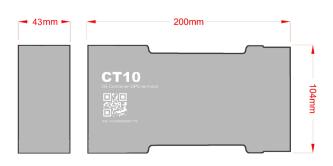

## **PARAMETERS**

| Communication System    | GSM & WCDMA communication module                                |
|-------------------------|-----------------------------------------------------------------|
| Communication Frequency | GSM: 850/900/1800/1900Mhz<br>WCDMA: BAN D1/BAN D2/BAN D5/BAN D8 |
| GPS Chipset             | MTK high sensitivity chip                                       |
| Dust & Waterproof       | IP65                                                            |
| Battery                 | 3800mAh Li-Polymer battery                                      |
| Standby Time            | 60 days (upload one GPS data every 6 hours in static mode)      |
| Operating Temperature   | -20°C ~ + 70°C                                                  |
| Dimension               | 43*104*200mm                                                    |
| Weight                  | 370g                                                            |