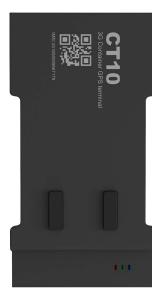

## CT10-3G CONTAINER GPS TRACKER

Designed for container transportation and cargo shipping, the CT10 3G GPS Tracker is a useful security solution providing enhanced visibility of assets in-transit across the world. Using WCDMA technology, the ALL NEW cost-effective, long-life GPS tracking device is able to provide accurate information on the whereabouts

Seamless Global Roaming

60-Day Working Time (Static Mode)

Installation/Remove Alert

Container Door Open/ Close Alert

IP65 Dust & Water Resistance

Automatic Land/Sea/ Static Mode Switching

**Strong Magnetic Mount** 