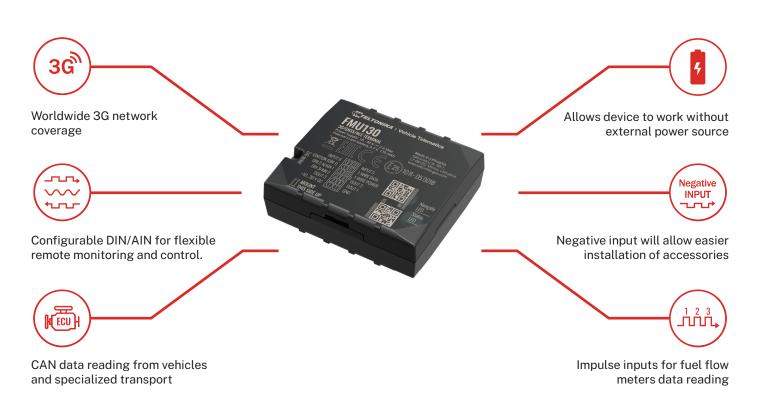

## ADVANCED 3G TERMINAL WITH FLEXIBLE INPUTS CONFIGURATION

FMU130 is a small and professional real-time tracking terminal with GNSS and 3G/GSM connectivity and backup battery. This device is equipped with GNSS/Bluetooth and 3G modules, internal GNSS, 3G antennas, configurable digital, analogue inputs and digital outputs, negative input and impulse inputs. It is perfectly suitable for applications where location acquirement of remote objects is needed: fleet management, car rental companies, taxi companies, public transport, logistics companies, personal cars and so on.