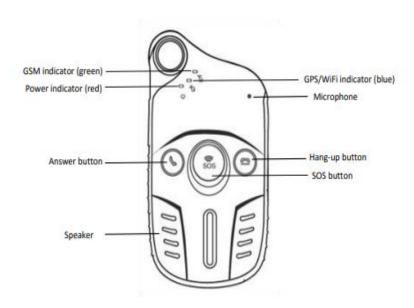

### **APPEARANCE**

### **LED INDICATOR**

Power On: Press and hold down the power button for 3–5 seconds. Then the LED indicators will blink.

Power Off: Press and hold down the power button for 3 seconds. Then the LED indicators will blink for at most 25 seconds

| Indicator             | Indicator Status                                    | Description                                                                |
|-----------------------|-----------------------------------------------------|----------------------------------------------------------------------------|
| GPS indicator (blue)  | Blink (every 0.1 seconds)                           | The device is being initialized.                                           |
|                       | Blink (0.1 seconds on and 2.9 seconds off)          | A GPS signal is received.                                                  |
|                       |                                                     |                                                                            |
|                       | Blink (1 second on and 2 seconds off)               | No GPS signal is received.                                                 |
|                       | Steady off                                          | The device is turned off or is in sleep mode, or the GPS module stops.     |
| WiFi indicator (blue) | Blink (0.1 seconds on and 2.9 seconds off); 2 times | A WiFi hotspot is available.                                               |
|                       | Blink (1 second on and 1 second off); 3 times       | The WiFi positioning function is disabled or no WiFi hotspot is available. |
| GSM indicator (green) | Steady on                                           | A call is coming in or a call is being made.                               |
|                       | Blink (every 0.1 seconds)                           | The device is being initialized.                                           |
|                       | Blink (0.1 seconds on and 2.9 seconds off)          | A GSM signal is received.                                                  |
|                       | Blink (1 second on and 2 seconds off)               | No GSM signal is received.                                                 |
|                       | Steady off                                          | The device is turned off or is in sleep mode.                              |
| Power indicator (red) | Steady on                                           | The device is charging.                                                    |
|                       | Steady off                                          | The device is fully charged or works properly.                             |
|                       | Blink (0.3 seconds on and 0.3 seconds off)          | The battery power is low.                                                  |