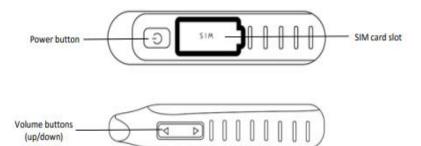

### **APPEARANCE**

### **LED INDICATOR**

Power On: Press and hold down the power button for 3–5 seconds. Then the LED indicators will blink.

Power Off: Press and hold down the power button for 3 seconds. Then the LED indicators will blink for at most 25 seconds